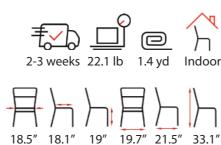

## 

The Diana Lux is a great example of a multipurpose modern upholstered seating option. This chair is constructed of top-grade, hand-selected European beechwood in your choice of stain paired with vinyl or fabric upholstery. Upholstery can be in any standard BESeating range or customers own material. Frame finished in a variety of choices of wood stains. This contemporary armchair is designed to add a classy touch to the interiors of hotels and restaurants and will fit within many different design schemes. The seat and back feature a plush layer of high-density foam covered with durable, rich vinyl or fabric upholstery. From the lush, green upholstery to the stylish brass-capped legs, everything about this seat is just amazing!