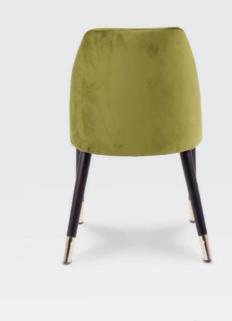

## 

The Diana Lux is a great example of a multipurpose modern upholstered seating option. This chair is constructed of top-grade, hand-selected European beechwood in your choice of stain paired with vinyl or fabric upholstery. Upholstery can be in any standard BESeating range or customers own material. Frame finished in a variety of choices of wood stains. This contemporary armchair is designed to add a classy touch to the interiors of hotels and restaurants and will fit within many different design schemes. The seat and back feature a plush layer of high-density foam covered with durable, rich vinyl or fabric upholstery. From the lush, green upholstery to the stylish brass-capped legs, everything about this seat is just amazing!