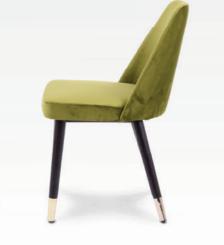

## 

The Diana Lux is a great example of a multipurpose modern upholstered seating option. This chair is constructed of top-grade, hand-selected European beechwood in your choice of stain paired with vinyl or fabric upholstery. Upholstery can be in any standard BESeating range or customers own material. Frame finished in a variety of choices of wood stains. This contemporary armchair is designed to add a classy touch to the interiors of hotels and restaurants and will fit within many different design schemes. The seat and back feature a plush layer of high-density foam covered with durable, rich vinyl or fabric upholstery. From the lush, green upholstery to the stylish brass-capped legs, everything about this seat is just amazing!