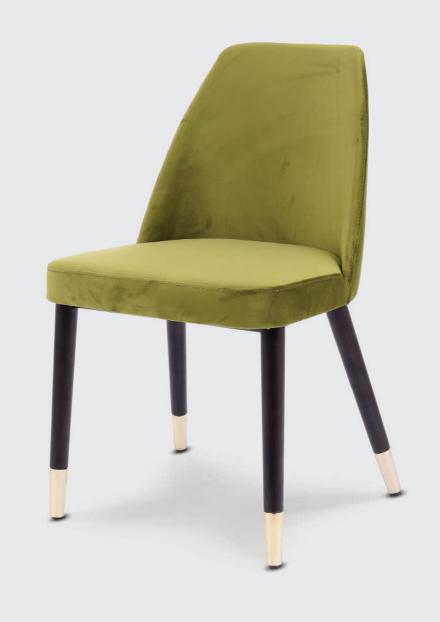

## 

The Diana Lux is a great example of a multipurpose modern upholstered seating option. This chair is constructed of top-grade, hand-selected European beechwood in your choice of stain paired with vinyl or fabric upholstery. Upholstery can be in any standard BESeating range or customers own material. Frame finished in a variety of choices of wood stains. This contemporary armchair is designed to add a classy touch to the interiors of hotels and restaurants and will fit within many different design schemes. The seat and back feature a plush layer of high-density foam covered with durable, rich vinyl or fabric upholstery. From the lush, green upholstery to the stylish brass-capped legs, everything about this seat is just amazing!